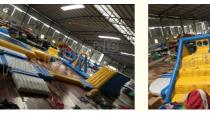

#### Specification:

| Name                         | Qty |
|------------------------------|-----|
| cliff                        | 1   |
| Water slide                  | 1   |
| Inflatable water trampoline  | 1   |
| Water totter slide           | 1   |
| Inflatable balance beam      | 1   |
| Inflatable swing             | 2   |
| Inflatable rope action tower | 1   |
| Action tower                 | 1   |
| Water blob                   | 1   |
| curve                        | 1   |
| Inflatable wedge             | 2   |
| Junction                     | 1   |
| bouncing                     | 1   |