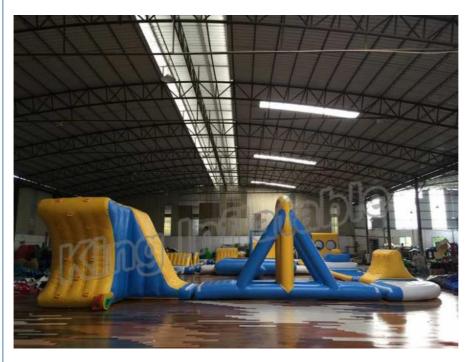

#### Specification:

| Name                         | Qty |
|------------------------------|-----|
| cliff                        | 1   |
| Water slide                  | 1   |
| Inflatable water trampoline  | 1   |
| Water totter slide           | 1   |
| Inflatable balance beam      | 1   |
| Inflatable swing             | 2   |
| Inflatable rope action tower | 1   |
| Action tower                 | 1   |
| Water blob                   | 1   |
| curve                        | 1   |
| Inflatable wedge             | 2   |
| Junction                     | 1   |
| bouncing                     | 1   |