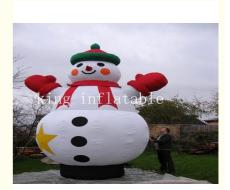

### 5mH Inflatables Christmas Snowman Cartoon For Outdoor Christmas Decoration

#### Description

The Christmas snowman is a classic figure in the Christmas tradition. Every kid would love the snowman, a apecial friend coming and take photo with them in winter.

This Inflatable will be presented in front of your family or love ones in seconds. it is the perfect decoration at your front door or backyard at night. Worried about storage? Simply let the air out and fold it! Caution: Do not inflate during storms or strong winds. Protect fan and power cord from water. Operation not recommended in temperatures below 14 degrees F (or -10 degrees C).