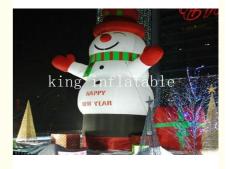

### 5mH Inflatables Christmas Snowman Cartoon For Outdoor Christmas Decoration

#### Description

The Christmas snowman is a classic figure in the Christmas tradition. Every kid would love the snowman, a apecial friend coming and take photo with them in winter.

This Inflatable will be presented in front of your family or love ones in seconds. it is the perfect decoration at your front door or backyard at night. Worried about storage? Simply let the air out and fold it! Caution: Do not inflate during storms or strong winds. Protect fan and power cord from water. Operation not recommended in temperatures below 14 degrees F (or -10 degrees C).