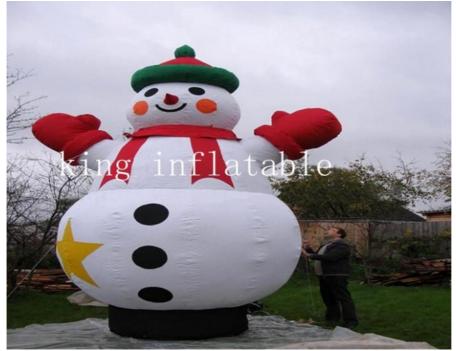

### 5mH Inflatables Christmas Snowman Cartoon For Outdoor Christmas Decoration

#### Description

The Christmas snowman is a classic figure in the Christmas tradition. Every kid would love the snowman, a apecial friend coming and take photo with them in winter.

This Inflatable will be presented in front of your family or love ones in seconds. it is the perfect decoration at your front door or backyard at night. Worried about storage? Simply let the air out and fold it! Caution: Do not inflate during storms or strong winds. Protect fan and power cord from water. Operation not recommended in temperatures below 14 degrees F (or -10 degrees C).