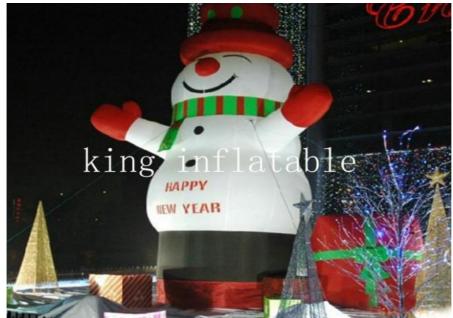

### 5mH Inflatables Christmas Snowman Cartoon For Outdoor Christmas Decoration

#### Description

The Christmas snowman is a classic figure in the Christmas tradition. Every kid would love the snowman, a apecial friend coming and take photo with them in winter.

This Inflatable will be presented in front of your family or love ones in seconds. it is the perfect decoration at your front door or backyard at night. Worried about storage? Simply let the air out and fold it! Caution: Do not inflate during storms or strong winds. Protect fan and power cord from water. Operation not recommended in temperatures below 14 degrees F (or -10 degrees C).